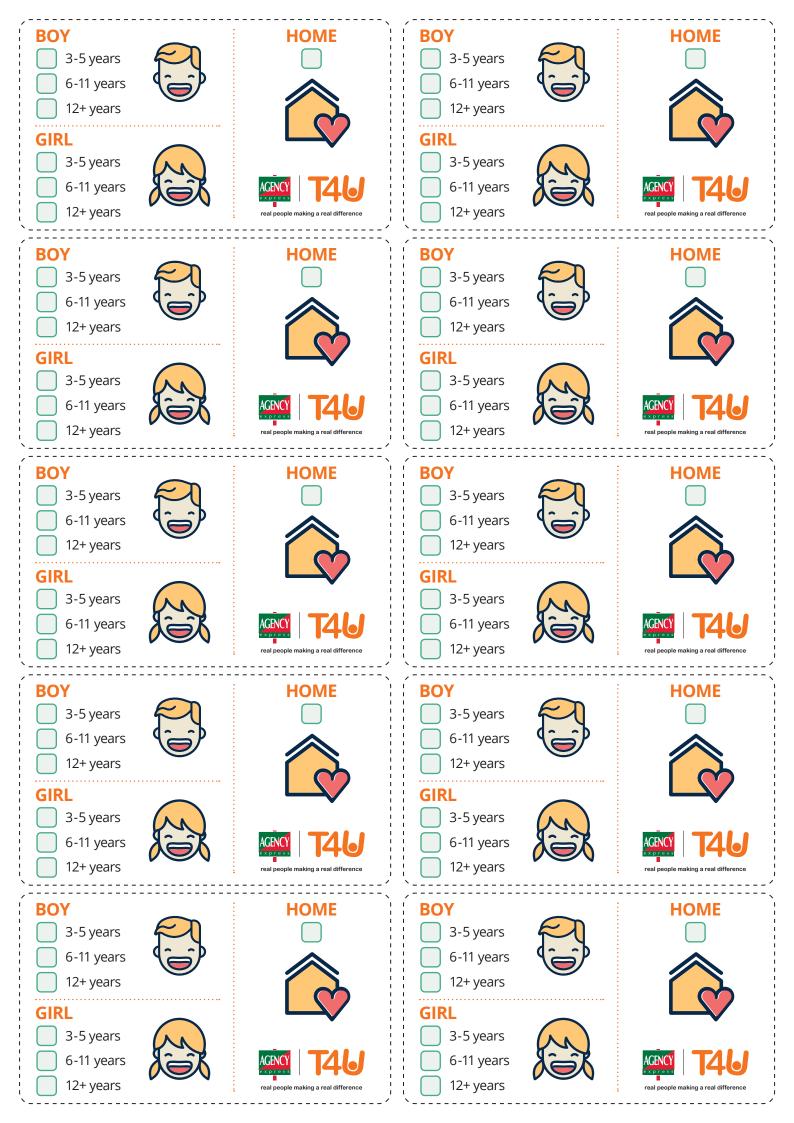

## **Option 1 - Get wrapping**

- Find an empty shoebox: Preferably medium sized.
   Wrap the lid and the box separately in Christmas paper.
- Boy, Girl or Home: Choose who you'd like your box to go to, fill out the label and stick it on the outside of the box. Additional labels can be downloaded from the Agency Express website if needed.
- Personalise your shoebox: Take a look at the list of gift ideas in this leaflet. Please do not include anything from the NO list.
- Make your donation: A minimum donation of £2.50 is recommended with each box. This helps to send your gift to Eastern Europe this Christmas. Donations above £2.50 are welcomed and will make a practical difference in the lives of the children and families Teams4U work with. Simply place cash or a cheque in an envelope inside the box. Cheques should be made payable to: **Teams4U**.
- Return your completed box: Send it back before Monday 22nd November to: Agency Express, Rectory Road, East Carleton, Norwich, NR14 8HT.