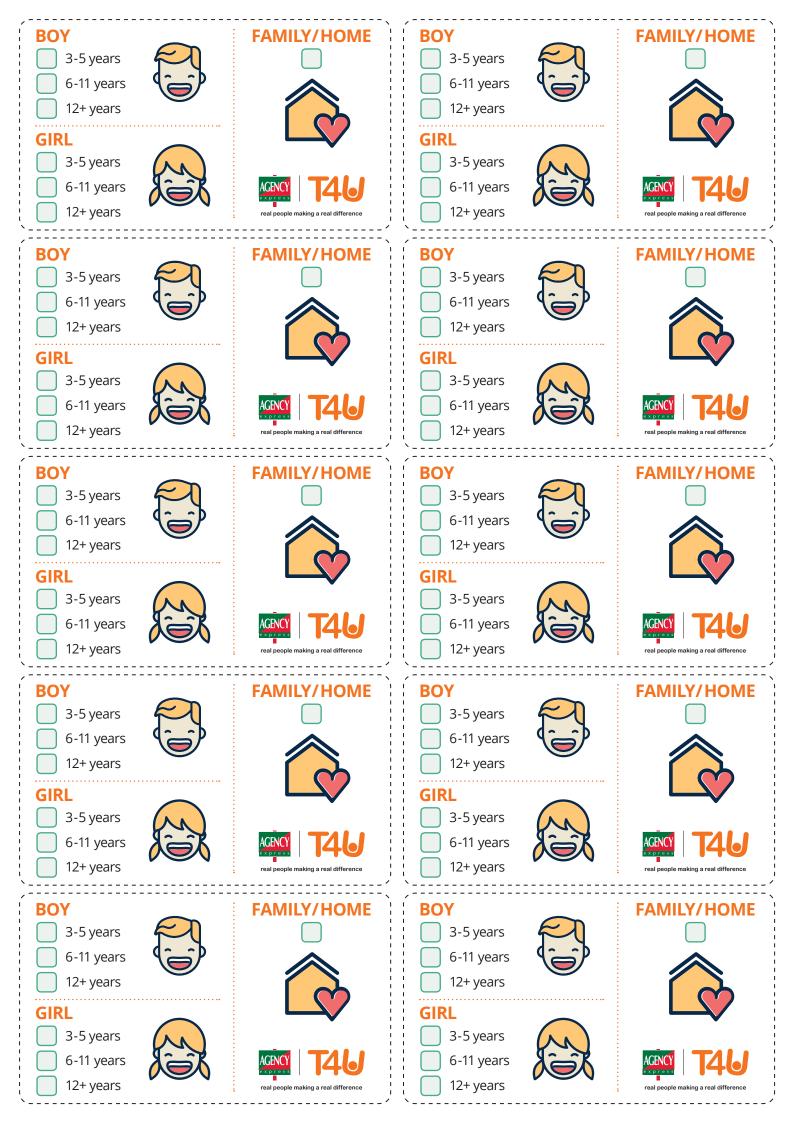

#### **Option 1 - Get wrapping**

- Find an empty shoebox: Preferably medium sized.
   Wrap the lid and the box separately in Christmas paper.
- Boy, Girl or Home: Choose who you'd like your box to go to, fill out the label and stick it on the outside of the box. Additional labels can be downloaded from the Agency Express website if needed.
- Personalise your shoebox: Take a look at the list of gift ideas in this leaflet. Please do not include anything from the NO list.
- Make your donation: A minimum donation of £2.50 is recommended with each box. This helps to send your gift to Eastern Europe this Christmas. Donations above £2.50 are welcomed and will make a practical difference in the lives of the children and families Teams4U work with. Simply place cash or a cheque in an envelope inside the box. Cheques should be made payable to: Teams4U.
- Return your completed box: Send it back before Friday 17th November to: Agency Express, Rectory Road, East Carleton, Norwich, NR14 8HT.