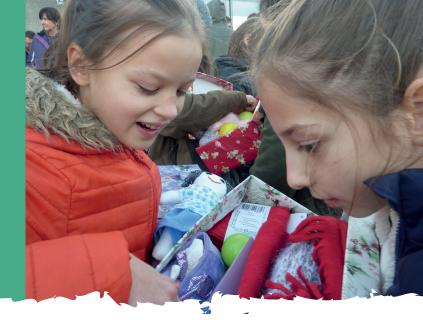

#### Help us spread some cheer this Christmas.

From your hand to theirs, shoeboxes and given to vulnerable families and are distributed through schools, nurseries, hospitals and orphanages.

Every shoebox is gratefully received, bringing joy and excitement into an often bleak existence.