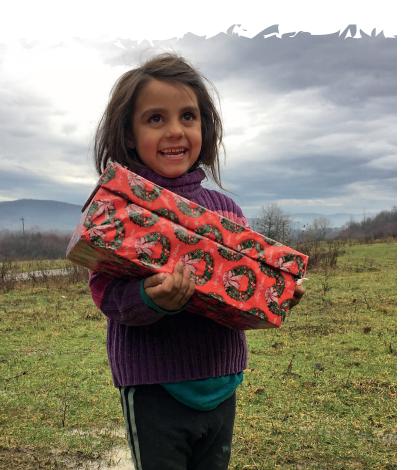

#### Help us spread some cheer this Christmas.

From your hand to theirs, shoeboxes and given to vulnerable families and are distributed through schools, nurseries, hospitals and orphanages.

Every shoebox is gratefully received, bringing joy and excitement into an often bleak existence.