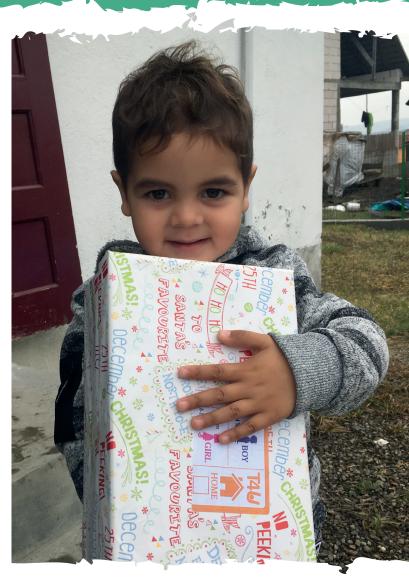

#### Help us spread some cheer this Christmas.

From your hand to theirs, shoeboxes and given to vulnerable families and are distributed through schools, nurseries, hospitals and orphanages.

Every shoebox is gratefully received, bringing joy and excitement into an often bleak existence.