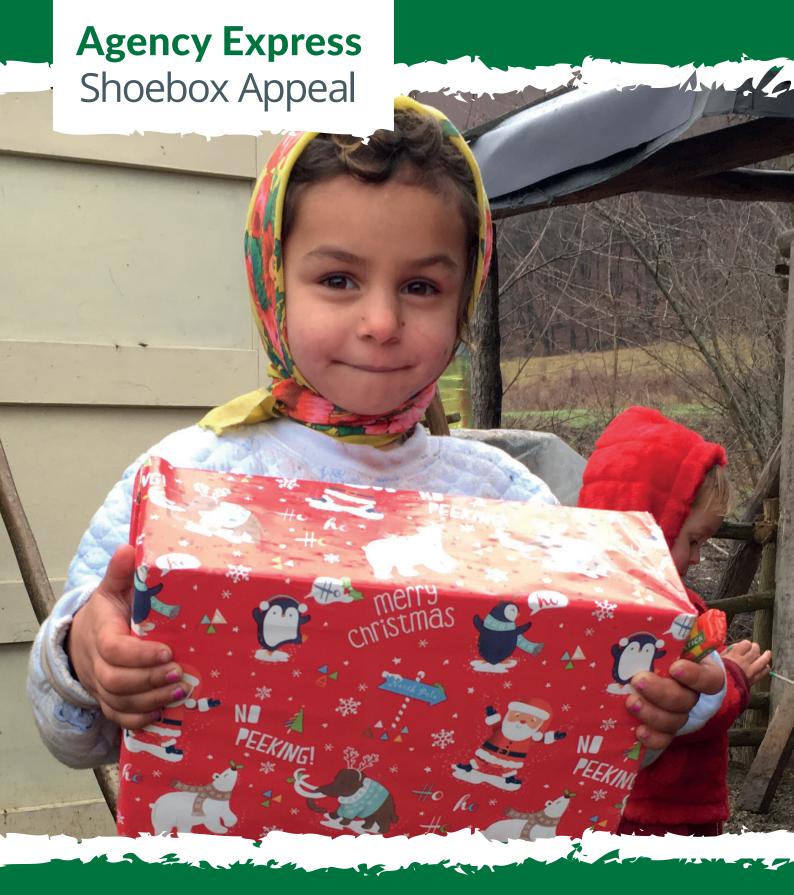

# GIVE LOVE IN A BOX THIS CHRISTMAS

**The Agency Express**Shoebox Appeal

Join Agency Express and Teams4u in spreading joy to children and families living in poverty this Christmas.

In 2017 Teams4U distributed over 38,000 Christmas shoeboxes across Romania, Bosnia and Belarus

#### Help us spread some cheer this Christmas.

From your hand to theirs, shoeboxes and given to vulnerable families and are distributed through schools, nurseries, hospitals and orphanages.

Every shoebox is gratefully received, bringing joy and excitement into an often bleak existence.