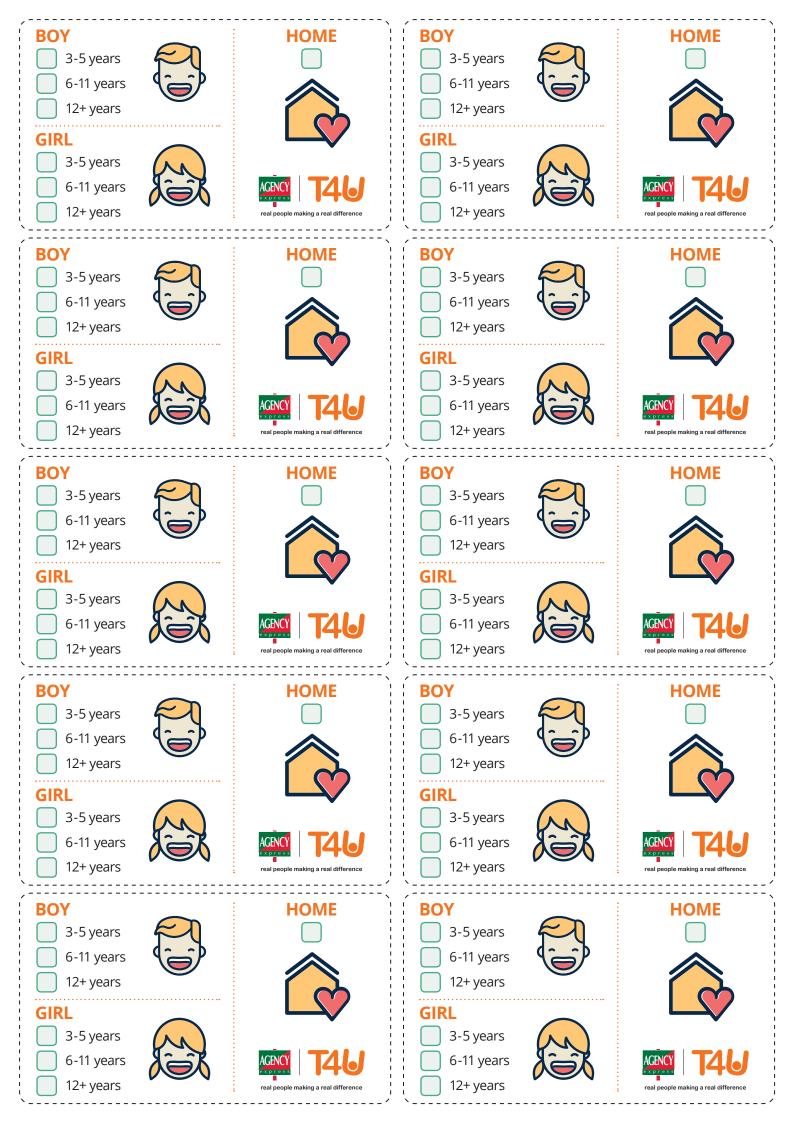

### **Option 1 - Get wrapping**

- Find an empty shoebox: Preferably medium sized. Wrap the lid and the box separately in Christmas paper.
- **Boy, Girl or Home:** Choose who you'd like your box to go to, fill out the label and stick it on the outside of the box. Additional labels can be downloaded from the Agency Express website if needed.
- **Personalise your shoebox:** Take a look at the list of gift ideas in this leaflet. Please do not include anything from the NO list.
- Make your donation: A minimum donation of £2.50 is recommended with each box. This helps to send your gift to Eastern Europe this Christmas. Donations above £2.50 are welcomed and will make a practical difference in the lives of the children and families Teams4U work with. Simply place cash or a cheque in an envelope inside the box. Cheques should be made payable to: **Teams4U**.
- Return your completed box: Send it back before Friday 16th December to: Agency Express, Rectory Road, East Carleton, Norwich, NR14 8HT.