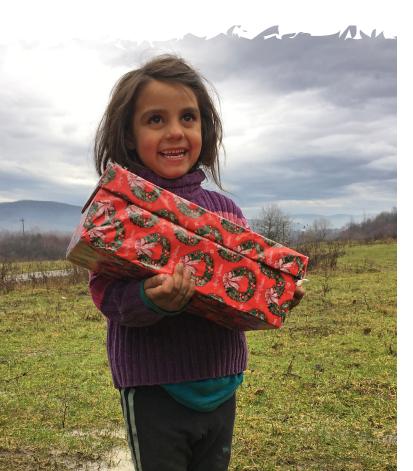

#### In 2017 Teams4U distributed over 38,000 Christmas shoeboxes across Romania, Bosnia and Belarus.

We are delighted to announce that thanks to our estate agency customers, colleagues and friends we were able to help boost that number!

#### Help us spread some cheer this Christmas.

From your hand to theirs, shoeboxes and given to vulnerable families and are distributed through schools, nurseries, hospitals and orphanages.

Every shoebox is gratefully received, bringing joy and excitement into an often bleak existence.