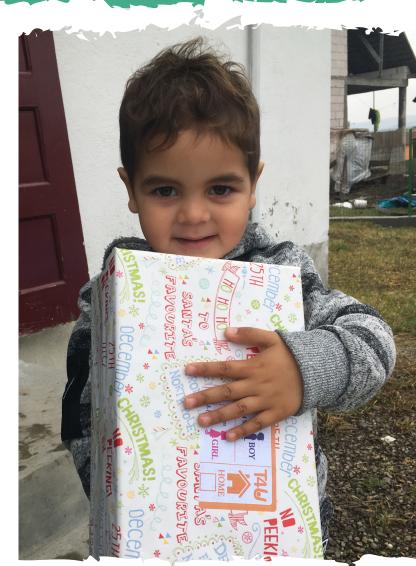

#### Help us spread some cheer this Christmas.

From your hand to theirs, shoeboxes and given to vulnerable families and are distributed through schools, nurseries, hospitals and orphanages.

Every shoebox is gratefully received, bringing joy and excitement into an often bleak existence.

### **Option 1 - Get wrapping**

- Find an empty shoebox: Preferably medium sized. Wrap the lid and the box separately in Christmas paper.
- **Boy, Girl or Home:** Choose who you'd like your box to go to, fill out the label and stick it on the outside of the box. Additional labels can be downloaded from the Agency Express website if needed.
- **Personalise your shoebox:** Take a look at the list of gift ideas in this leaflet. Please do not include anything from the NO list.
- Make your donation: A minimum donation of £2.50 is recommended with each box. This helps to send your gift to Eastern Europe this Christmas. Donations above £2.50 are welcomed and will make a practical difference in the lives of the children and families Teams4U work with. Simply place cash or a cheque in an envelope inside the box. Cheques should be made payable to: **Teams4U**.
- Return your completed box: Send it back before Friday 16th December to: Agency Express, Rectory Road, East Carleton, Norwich, NR14 8HT.