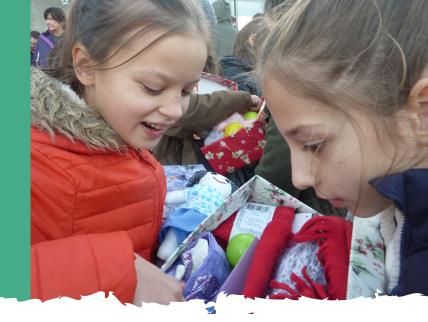

#### Help us spread some cheer this Christmas.

From your hand to theirs, shoeboxes and given to vulnerable families and are distributed through schools, nurseries, hospitals and orphanages.

Every shoebox is gratefully received, bringing joy and excitement into an often bleak existence.

### **Option 1 - Get wrapping**

- Find an empty shoebox: Preferably medium sized. Wrap the lid and the box separately in Christmas paper.
- **Boy, Girl or Home:** Choose who you'd like your box to go to, fill out the label and stick it on the outside of the box. Additional labels can be downloaded from the Agency Express website if needed.
- **Personalise your shoebox:** Take a look at the list of gift ideas in this leaflet. Please do not include anything from the NO list.
- Make your donation: A minimum donation of £2.50 is recommended with each box. This helps to send your gift to Eastern Europe this Christmas. Donations above £2.50 are welcomed and will make a practical difference in the lives of the children and families Teams4U work with. Simply place cash or a cheque in an envelope inside the box. Cheques should be made payable to: **Teams4U**.
- Return your completed box: Send it back before Friday 16th December to: Agency Express, Rectory Road, East Carleton, Norwich, NR14 8HT.