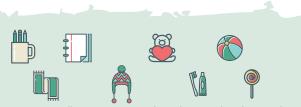

## **Packing your shoebox**

Please choose a selection of items from the ideas below – this is not meant to be an exhaustive list but please do not include anything from the NO list.

#### For boys or girls:

Toothbrush & toothpaste, hair accessories/ brush, soap & face cloth, stationery & paper (this can be corporate stationery), gloves, hat & scarf, new socks/underwear.

#### Please also include:

A soft toy, game, puzzle, small musical instruments, toy vehicles, small rubber ball/inflatable ball, sweets (with a long expiry date), a photo of yourself or your team.

#### For the Family/Home:

Candles, cooking utensils (no knives), plastic containers, t-towels (preferably decorative), hairbrush, plastic utensils, bowls & cups, small Christmas decorations, small decorative items, soap, washing up cloths, clothes pegs, headscarves, new socks/underwear.