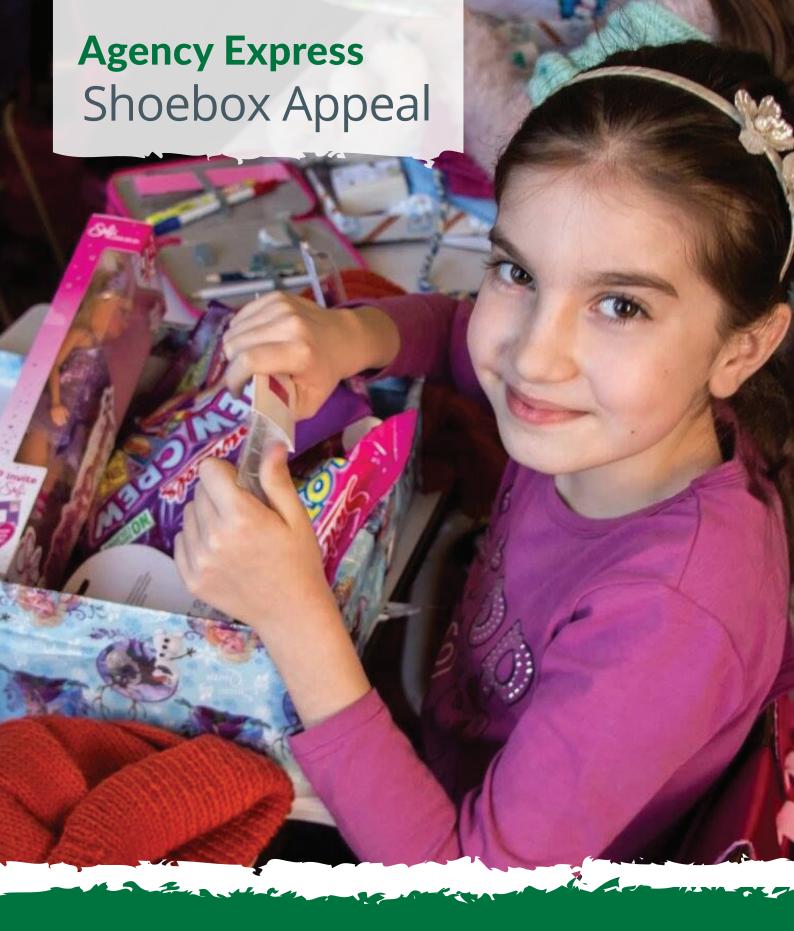

# GIVE LOVE IN A BOX THIS CHRISTMAS

The Agency Express Shoebox Appeal

Agency Express have joined forces with Teams4U to spread joy to children and families living in poverty this Christmas.

In 2016 Teams4U distributed over 35,0000 Christmas shoeboxes across Romania, Bosnia and Belarus

Every shoebox is gratefully received with laughter, smiles and excitement, so lets spread some cheer this Christmas...

"People say 'it's just a shoebox' but it isn't. It tells that child someone, somewhere, has done this for them; that someone cares about them."

#### **Option 1 - Get wrapping**

- Find an empty shoebox: Preferably medium sized.
   Wrap the lid and the box separately in Christmas paper.
- Boy, Girl or Home: Choose who you'd like your box to go to, fill out the label and stick it on the outside of the box. Additional labels can be downloaded from the Agency Express website if needed.
- Personalise your shoebox: Take a look at the list of gift ideas in this leaflet. Please do not include anything from the NO list.
- Make your donation: A minimum donation of £2.50 is recommended with each box. This helps to send your gift to Eastern Europe this Christmas. Donations above £2.50 are welcomed and will make a practical difference in the lives of the children and families Teams4U work with. Simply place cash or a cheque in an envelope inside the box. Cheques should be made payable to: Teams4U.
- Return your completed box: Send it back before Friday 17th November to: Agency Express, Rectory Road, East Carleton, Norwich, NR14 8HT.