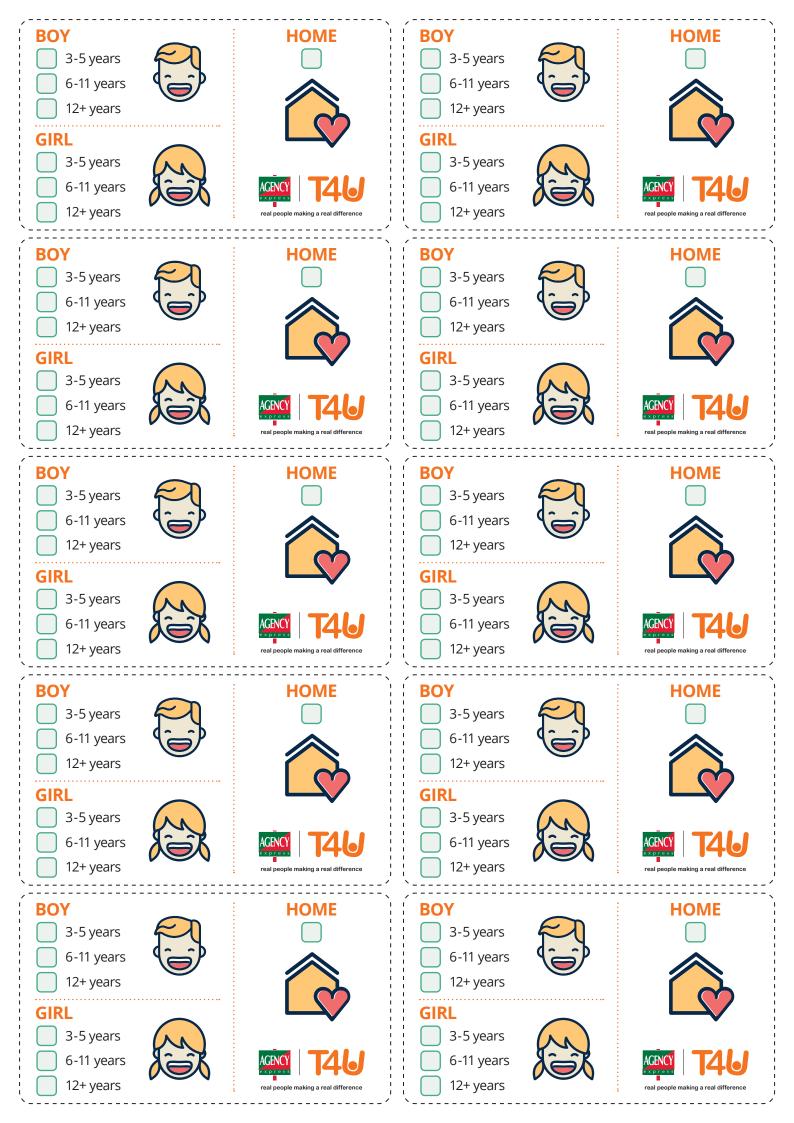

### **Option 1 - Get wrapping**

- Find an empty shoebox: Preferably medium sized.
   Wrap the lid and the box separately in Christmas paper.
- Boy, Girl or Home: Choose who you'd like your box to go to, fill out the label and stick it on the outside of the box. Additional labels can be downloaded from the Agency Express website if needed.
- Personalise your shoebox: Take a look at the list of gift ideas in this leaflet. Please do not include anything from the NO list.
- Make your donation: A minimum donation of £3.00 is recommended with each box. This helps to send your gift to Eastern Europe this Christmas. Donations above £3.00 are welcomed and will make a practical difference in the lives of the children and families Teams4U work with. Simply place cash or a cheque in an envelope inside the box. Cheques should be made payable to: **Teams4U**.
- Return your completed box: Send it back before Friday 18th November to: Agency Express, Rectory Road, East Carleton, Norwich, NR14 8HT.