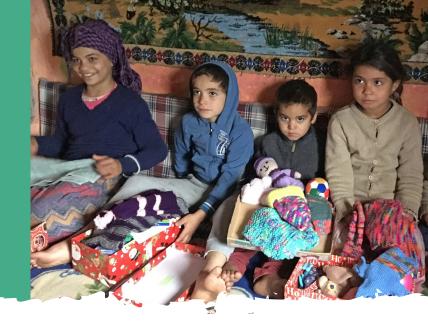

#### Help us spread some cheer this Christmas.

From your hand to theirs, shoeboxes and given to vulnerable families and are distributed through schools, nurseries, hospitals and orphanages.

Every shoebox is gratefully received, bringing joy and excitement into an often bleak existence.