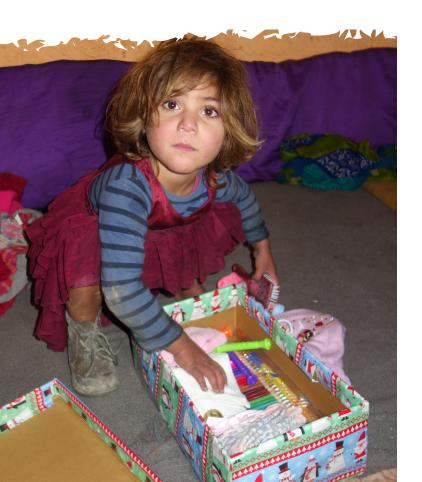

#### Help us spread some cheer this Christmas.

From your hand to theirs, shoeboxes and given to vulnerable families and are distributed through schools, nurseries, hospitals and orphanages.

Every shoebox is gratefully received, bringing joy and excitement into an often bleak existence.